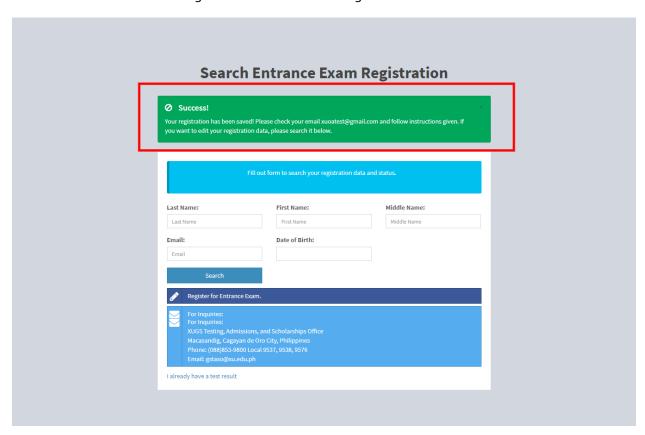

• Follow the instruction given in the success message box.

• Open your personal email and click the given link to confirm your schedule.

• Once you confirm your entrance exam schedule the XUGS testing office will verify your registration data. Please wait for the verification letter via email and follow further instructions provided by the letter.