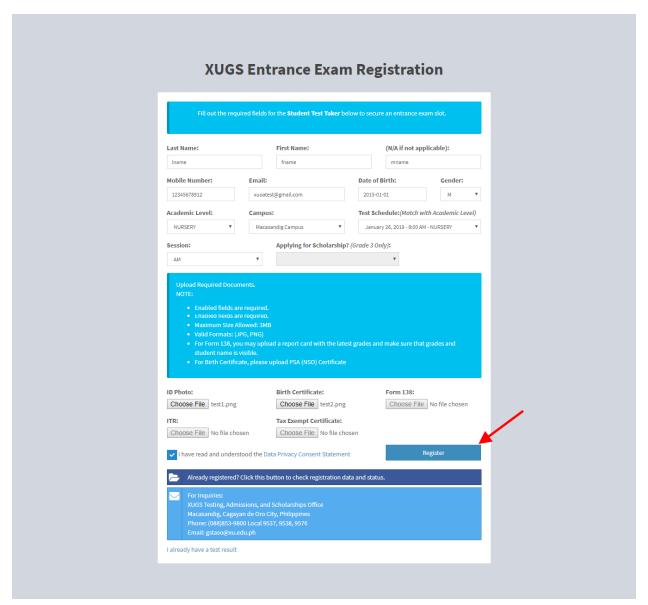

## ENTRANCE EXAM ONLINE REGISTRATION GUIDE

- Access URL: <a href="http://gsapply.xu.edu.ph">http://gsapply.xu.edu.ph</a>
- Click on the register link

• Fill out the required information to register your entrance exam schedule.