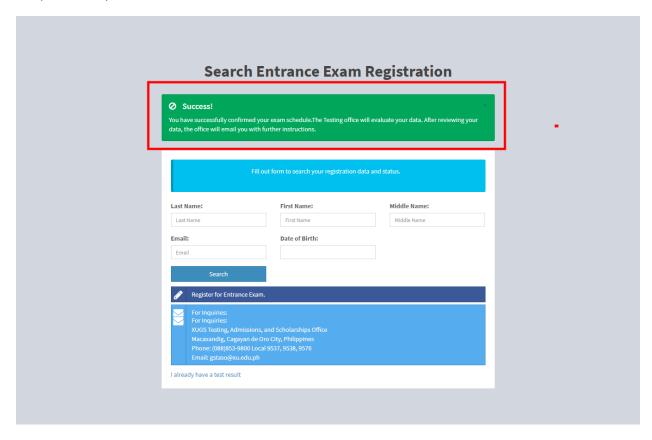

• Follow the instruction given in the success message box.

• Open your personal email and click the given link to confirm your schedule.

• Once you confirm your entrance exam schedule the XUGS testing office will verify your registration data. Please wait for the verification letter via email and follow further instructions provided by the letter.