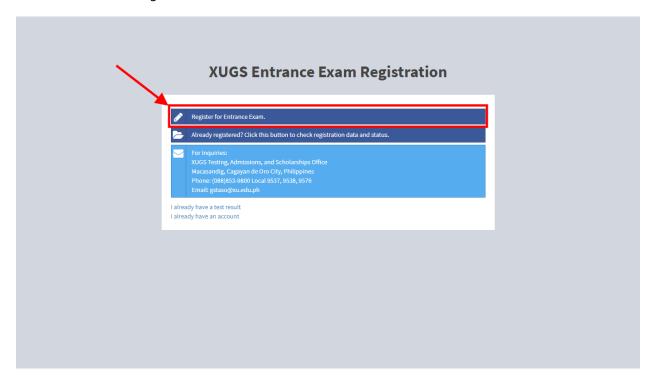

## ENTRANCE EXAM ONLINE REGISTRATION GUIDE

- Access URL: <a href="http://gsapply.xu.edu.ph">http://gsapply.xu.edu.ph</a>
- Click on the register link

• Fill out the required information to register your entrance exam schedule.