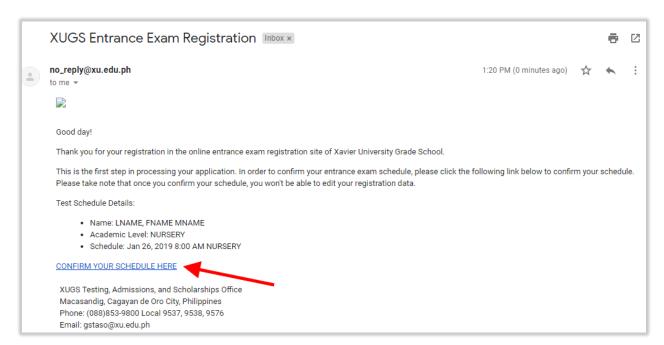

• Follow the instruction given in the success message box.

• Open your personal email and click the given link to confirm your schedule.

• Once you confirm your entrance exam schedule the XUGS testing office will verify your registration data. Please wait for the verification letter via email and follow further instructions provided by the letter.