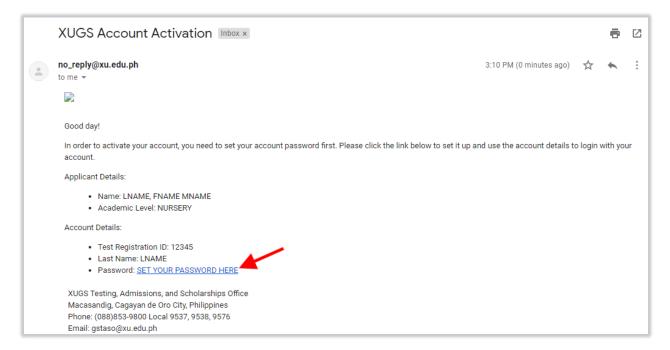

- You can also directly access the exam result page through this link: <u>http://gsapply.xu.edu.ph/exam\_result</u>
- Fill out the required fields to view exam result.

- Activate account by clicking the "Activate Account" link.An email will be sent with further instructions.

• Open your email account and follow instructions given.

| Online Appli                                                                                         | cation           | _ |
|------------------------------------------------------------------------------------------------------|------------------|---|
| O Success!<br>Please check your email xuoatest@g<br>follow the instructions given on how<br>account. |                  |   |
| Check your entrance example                                                                          | m result.        |   |
| Test Registration ID                                                                                 | W                |   |
| Last Name                                                                                            | 1                |   |
| Select Academic Level                                                                                | <i>j</i> r       |   |
| Get Result                                                                                           |                  |   |
|                                                                                                      |                  |   |
| For Inquiries:<br>XUGS TASO<br>Phone: (088)853-9800 Local<br>Email: gstaso@xu.edu.ph                 | 9537, 9538, 9576 |   |
| I forgot my password<br>I already have an account                                                    |                  |   |

• Take note of your account details and click the "Set your password here" link to create your password.

• After setting up your password, you may now login with your account.

| XU Grade So<br>Online Appli                                                                                                                                |                        |
|------------------------------------------------------------------------------------------------------------------------------------------------------------|------------------------|
| Successfully updated password. Plea<br>now to your account.                                                                                                | ×<br>se try logging in |
| Login to start processing your                                                                                                                             | application.           |
| Test Registration ID                                                                                                                                       | U                      |
| Last Name                                                                                                                                                  | Ŧ                      |
| Password                                                                                                                                                   | <b>a</b>               |
| Sign In                                                                                                                                                    |                        |
| For Inquiries:<br>For Inquiries:<br>XUGS TASO<br>Phone: (08)853-9800 Local<br>Email: gstaso@xu.edu.ph<br>I forgot my password<br>I already have an account | 9537, 9538, 9576       |